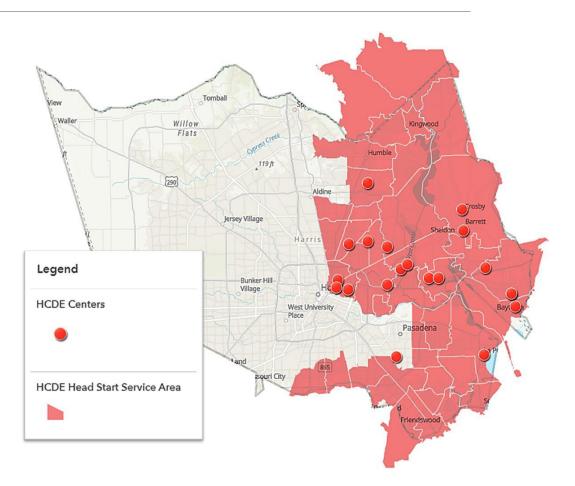

# Head Start Community Assessment

- Guide program planning, inform services, and evaluate needs as they relate to Head Start programming
- Identifies trends and conditions contributing to the need for Head Start services for young children and their families
- Multi-year planning process

# State of the Grantee

### Based on the 2018-2019 year, HCDE served **1,578 students** from **1,476 families**.

- The most common race for students White and the most common ethnicity of EHS/HS students are Hispanic or Latino.
- **English** is the most common language spoken at home followed by **Spanish**.