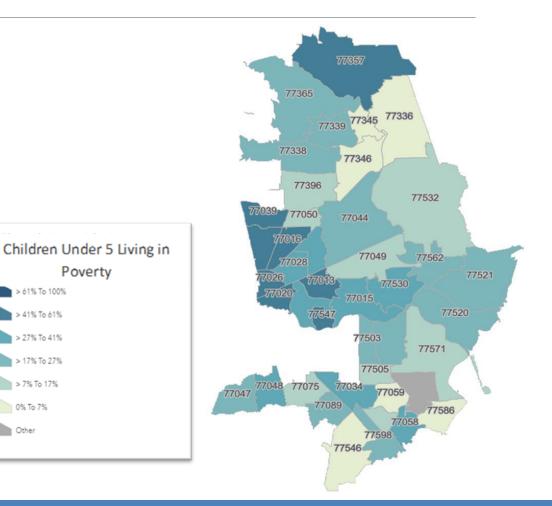

# Community Characteristics

> 41% To 61%

> 27% To 41%

> 17% To 27%

> 7% To 17%

0% To 7%

Other

In HCDE's service **23,761 children** under 5 live below poverty

In terms of distribution, approximately 7.6% of the total population is under 5 and 11.5% of the population below poverty is under age 5

Children under 5 living below poverty are...

- 23.6% Black or African American
- 65.5% White (including Hispanic or Latino)
- 58.0% Hispanic or Latino