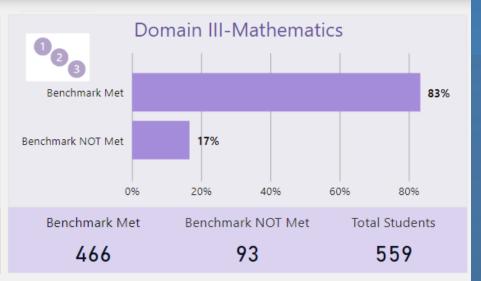

.65K (6.15%) -Economically Dis. 2011 English Learners 30.2K (17.44%) At Risk 2012 Career & Technology Special Ed. Gifted & Talented 2013 Bilinguals 10.03K (5.79%) 44.45K (25.68%) 2014 **District Name** Ethnicity All V 2015 628K (13.30%) 1441K (30.52%) 2016 Black 2017 Hispanic White **Total Student** 2018 Enrollment 5M 2654K (56.19%)

#### HARRIS COUNTY DEPARTMENT OF EDUCATION

# Internal Accountability



## Head Start



## **CASE for Kids**





## CLI Assessment Data Dashboard 2020-2021

#### Language

Bilingual

English Only

#### Center

Select all

- Barrett Station Head Start
- Baytown Head Start
- Channelview Head Start
- Compton Head Start
- Coolwood Head Start

#### Classroom

- Select all
- Armstrong's PK Class
- B Fisher's PK Class
- Barnes's PK Class

Barnhart's PK Class







#### Domain IV-Physical Health and Development



# Head Start Community Assessment





- Guide program planning, inform services, and evaluate needs as they relate to Head Start programming
- Identifies trends and conditions contributing to the need for Head Start services for young children and their families
- Multi-year planning process

# State of the Grantee

### Based on the 2018-2019 year, HCDE served **1,578 students** from **1,476 families**.

- The most common race for students White and the most common ethnicity of EHS/HS students are Hispanic or Latino.
- **English** is the most common language spoken at home followed by **Spanish**.



# Community Characteristics

> 41% To 61%

> 27% To 41%

> 17% To 27%

> 7% To 17%

0% To 7%

Other

In HCDE's service **23,761 children**