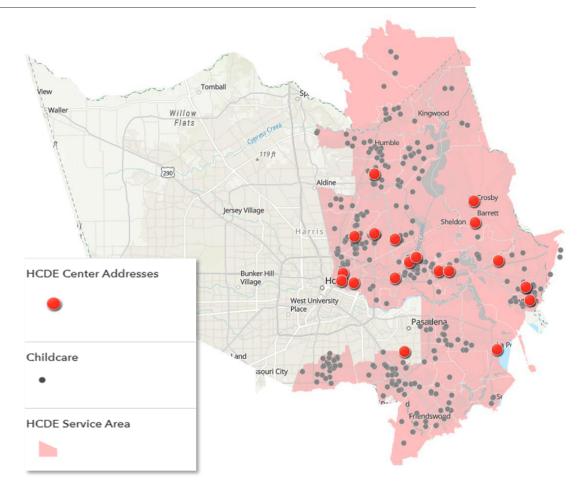

# Child Development Programs

An estimated **23,761 Head Start eligible children** reside in the service area

Of these children...

- 11,069 are enrolled in a public pre-k program.
- **4,031** are enrolled in subsidized childcare
- 1,421 are enrolled in Head Start & Early Head Start

## An estimated 7,240 children remained unserved.

Currently working to map all CASE programs across Harris County

CASE

Flats

Waller